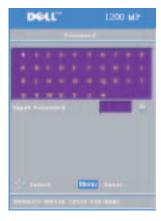

## **Password Security**

Protect your projector and restrict access to it with Password Security feature. This security utility enables you to impose a variety of access restrictions to protect your privacy and stop others from tampering with your projector. This means that the projector cannot be used if it is taken without authorization, and thus serves as a theft-prevention feature.

When Password Protect is enabled (On), a Password Protect screen requesting you to enter a password will be displayed when the power plug is inserted into the electrical outlet and the power for the projector is first turned on.

By default, this function is disabled. You can enable this feature using the Password menu. Refer to section in this manual titled "Management Menu-Password" for further details. This password security feature will be activated on the next time you turn on the projector.

If you enable this feature, you will be asked to enter the projector's password after you turn on the projector:

- 1 1st time password input request:
  - a Use the directional keys to enter the password.
  - **b** Press the Menu button to confirm.
  - **c** If the password verification is successful, you may resume with accessing the projector's functions and its utilities.